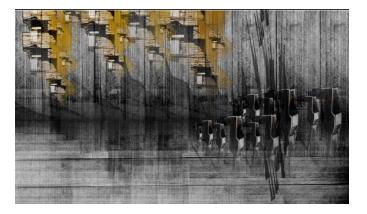

#### Katarina Andjelkovic

'The Generalstab Building: A History Decomposed Sequence 1', 50cm x 70cm, Digital Graphics on Canvas, £600

'The Generalstab Building: A History Decomposed Sequence 2', 50cm x 70cm, Digital Graphics on Canvas, £600

'The Generalstab Building: A History Decomposed Sequence 4', 50cm x 70cm, Digital Graphics on Canvas, £600

'The Generalstab Building: Deformation of the Horizon', 50cm x 50cm, Digital Graphics on Canvas, £600