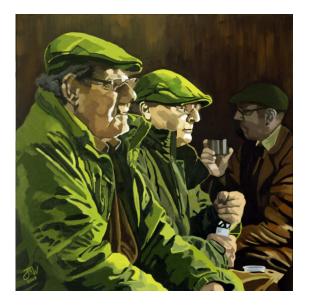

'Lucca Memory', 30cm x 40cm, Oil on Card, £325

Jo Willis

'After the Drive', 55.5cm x 55.5cm, Oil on Box Canvas, £1,200

'Shoot Lunch', 56cm x 56cm, Oil on Box Canvas, £1,200

'Hounds', 45cm x 45cm, Oil on Box Canvas, £950