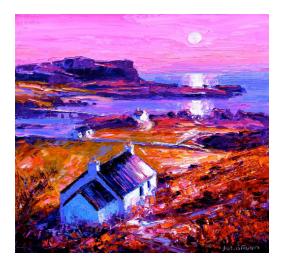

## John Ryan

'Meandering Road, Glen Affric', 50.8cm x 50.8cm, Oil on Canvas, £1,200

'Fairy Pools Waterfall, Isle of Skye', 50.8cm x 50.8cm, Oil on Canvas, £1,200

'Beached Boats, Badachro', 50.8cm x 50.8cm, Oil on Canvas, £1,200

'Kates Cottage Sunset, Isle of Canna', 50.8cm x 50.8cm, Oil on Canvas, £1,200