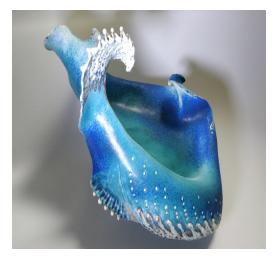

#### Valerie Kaufmann

'Spindrift', 17.5cm x 22cm x 22cm, Stoneware Ceramic, £230

'Blue Wave IX', 30.5cm x 37.5cm x 32cm, Stoneware Ceramic, £360

'Deep Blue (X)', 41cm x 30cm x 29cm, Stoneware Ceramic with Lustre Detail, £360

'Blue Wave VII', 31cm x 33cm x 30cm, Stoneware Ceramic with Lustre Detail, £360