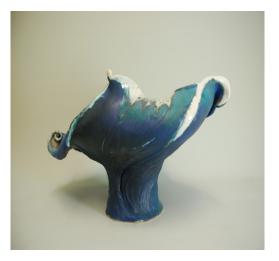

#### Valerie Kaufmann

'Spindrift', 17.5cm x 22cm x 22cm, Stoneware Ceramic, £230

'Blue Wave IX', 30.5cm x 37.5cm x 32cm, Stoneware Ceramic, £360

'Deep Blue (X)', 41cm x 30cm x 29cm, Stoneware Ceramic with Lustre Detail, £360

'Blue Wave VII', 31cm x 33cm x 30cm, Stoneware Ceramic with Lustre Detail, £360