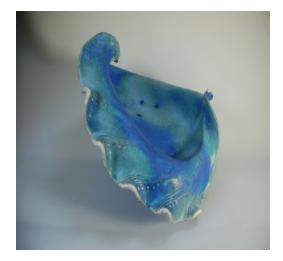

#### Valerie Kaufmann

'Spindrift', 17.5cm x 22cm x 22cm, Stoneware Ceramic, £230

'Blue Wave IX', 30.5cm x 37.5cm x 32cm, Stoneware Ceramic, £360

'Deep Blue (X)', 41cm x 30cm x 29cm, Stoneware Ceramic with Lustre Detail, £360

'Blue Wave VII', 31cm x 33cm x 30cm, Stoneware Ceramic with Lustre Detail, £360