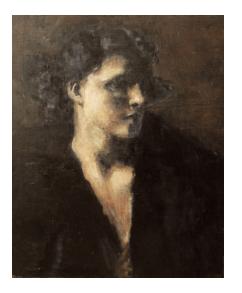

#### Anna Sims

'Homage to John Singer Sargent, A Apanish Woman (Gigia)', 19cm x 22cm, Oil on Board, £575

'Homage to John Singer Sargent, Portrait of Jacques Bareton', 20cm x 25cm, Oil on Board, £575

'Homage to John Singer Sargent, Head of a Capri Girl', 20cm x 25cm, Oil on Board, £575

'Homage to Johannes Vermeer, Girl with a Red Hat', 19cm x 23cm, Oil on Board, £575

'Homage to Rembrandt, Self Portrait with Beret and Turned-Up Collar ', 20cm x 25cm, Oil on Board, £575

'Homage to Sir Anthony Van Dyke, A Bearded Man, A Study', 22cm x 23cm, Oil on Board, £575