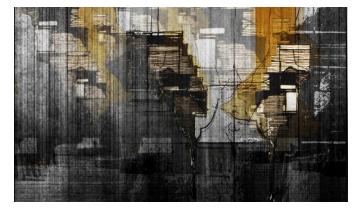

#### Katarina Andjelkovic

'The Generalstab Building: A History Decomposed Sequence 1', 50cm x 70cm, Digital Graphics on Canvas, £600

'The Generalstab Building: A History Decomposed Sequence 2', 50cm x 70cm, Digital Graphics on Canvas, £600

'The Generalstab Building: A History Decomposed Sequence 4', 50cm x 70cm, Digital Graphics on Canvas, £600

'The Generalstab Building: Deformation of the Horizon', 50cm x 50cm, Digital Graphics on Canvas, £600