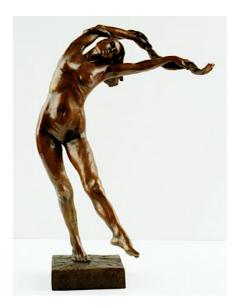

# Elisabeth Hadley

'Grace', 53cm High, Bronze, £1,800

'Nivasha', 84cm High, Bronze, £2,950

'The Dancer', 42cm High, Bronze, £1,850

'Danae', 54cm High, Bronze, £2,950