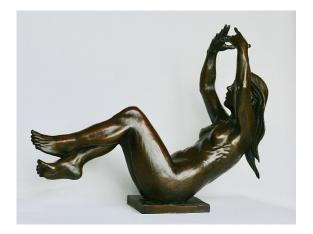

# Elisabeth Hadley

'Grace', 53cm High, Bronze, £1,800

'Nivasha', 84cm High, Bronze, £2,950

'The Dancer', 42cm High, Bronze, £1,850

'Danae', 54cm High, Bronze, £2,950