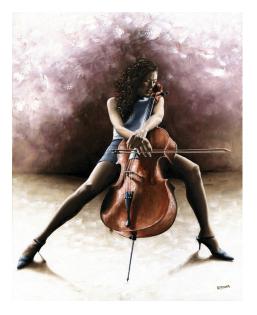

## **Richard Young**

'Serene Tranquillity', 91cm x 122cm, Oil on Stretched Canvas, £4,975

'Subtle Confidence', 91cm x 122cm, Oil on Stretched Canvas, £3,975

'Tranquil Cellist', 91cm x 122cm, Oil on Stretched Canvas, £1,850