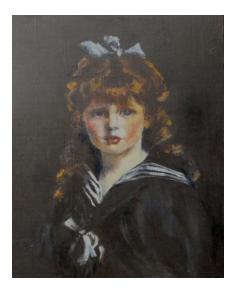

#### Anna Sims

'Homage to John Singer Sargent, A Apanish Woman (Gigia)', 19cm x 22cm, Oil on Board, £575

'Homage to John Singer Sargent, Portrait of Jacques Bareton', 20cm x 25cm, Oil on Board, £575

'Homage to John Singer Sargent, Head of a Capri Girl', 20cm x 25cm, Oil on Board, £575

'Homage to Johannes Vermeer, Girl with a Red Hat', 19cm x 23cm, Oil on Board, £575

'Homage to Rembrandt, Self Portrait with Beret and Turned-Up Collar ', 20cm x 25cm, Oil on Board, £575

'Homage to Sir Anthony Van Dyke, A Bearded Man, A Study', 22cm x 23cm, Oil on Board, £575