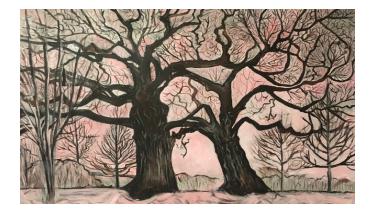

#### Sally Anne Wake Jones

'Under the Oak Tree: Looking Ahead', 91cm x 61cm, Acrylic on Canvas, £950

'Wrestling Trees Adorned In Their Finery', 91cm x 61cm, Acrylic on Canvas, £950

*'Wrestling Trees In The Swirling Fog', 91cm x 61cm, Acrylic on Canvas, £950* 

'Silhouettes At Sunset', 91cm x 61cm, Acrylic on Canvas, £950