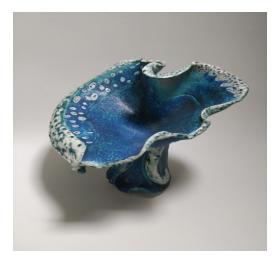

#### Valerie Kaufmann

'Spindrift', 17.5cm x 22cm x 22cm, Stoneware Ceramic, £230

'Blue Wave IX', 30.5cm x 37.5cm x 32cm, Stoneware Ceramic, £360

'Deep Blue (X)', 41cm x 30cm x 29cm, Stoneware Ceramic with Lustre Detail, £360

'Blue Wave VII', 31cm x 33cm x 30cm, Stoneware Ceramic with Lustre Detail, £360