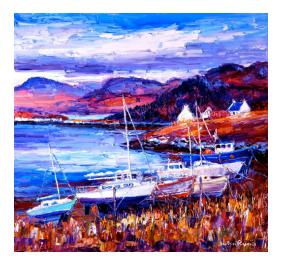

## John Ryan

'Meandering Road, Glen Affric', 50.8cm x 50.8cm, Oil on Canvas, £1,200

'Fairy Pools Waterfall, Isle of Skye', 50.8cm x 50.8cm, Oil on Canvas, £1,200

'Beached Boats, Badachro', 50.8cm x 50.8cm, Oil on Canvas, £1,200

'Kates Cottage Sunset, Isle of Canna', 50.8cm x 50.8cm, Oil on Canvas, £1,200