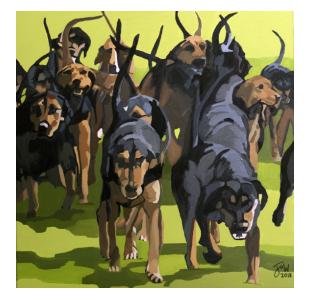

'Lucca Memory', 30cm x 40cm, Oil on Card, £325

Jo Willis

'After the Drive', 55.5cm x 55.5cm, Oil on Box Canvas, £1,200

'Shoot Lunch', 56cm x 56cm, Oil on Box Canvas, £1,200

'Hounds', 45cm x 45cm, Oil on Box Canvas, £950