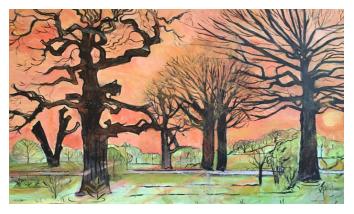

#### Sally Anne Wake Jones

'Under the Oak Tree: Looking Ahead', 91cm x 61cm, Acrylic on Canvas, £950

'Wrestling Trees Adorned In Their Finery', 91cm x 61cm, Acrylic on Canvas, £950

*'Wrestling Trees In The Swirling Fog', 91cm x 61cm, Acrylic on Canvas, £950* 

'Silhouettes At Sunset', 91cm x 61cm, Acrylic on Canvas, £950