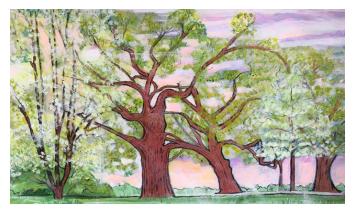

#### Sally Anne Wake Jones

'Under the Oak Tree: Looking Ahead', 91cm x 61cm, Acrylic on Canvas, £950

'Wrestling Trees Adorned In Their Finery', 91cm x 61cm, Acrylic on Canvas, £950

*'Wrestling Trees In The Swirling Fog', 91cm x 61cm, Acrylic on Canvas, £950* 

'Silhouettes At Sunset', 91cm x 61cm, Acrylic on Canvas, £950