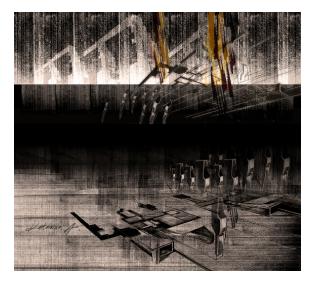

#### Katarina Andjelkovic

'The Generalstab Building: A History Decomposed Sequence 1', 50cm x 70cm, Digital Graphics on Canvas, £600

'The Generalstab Building: A History Decomposed Sequence 2', 50cm x 70cm, Digital Graphics on Canvas, £600

'The Generalstab Building: A History Decomposed Sequence 4', 50cm x 70cm, Digital Graphics on Canvas, £600

'The Generalstab Building: Deformation of the Horizon', 50cm x 50cm, Digital Graphics on Canvas, £600