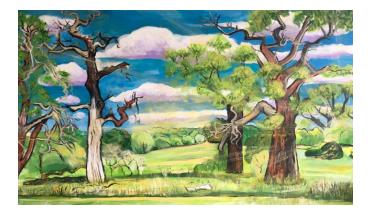

#### Sally Anne Wake Jones

'Under the Oak Tree: Looking Ahead', 91cm x 61cm, Acrylic on Canvas, £950

'Wrestling Trees Adorned In Their Finery', 91cm x 61cm, Acrylic on Canvas, £950

*'Wrestling Trees In The Swirling Fog', 91cm x 61cm, Acrylic on Canvas, £950* 

'Silhouettes At Sunset', 91cm x 61cm, Acrylic on Canvas, £950